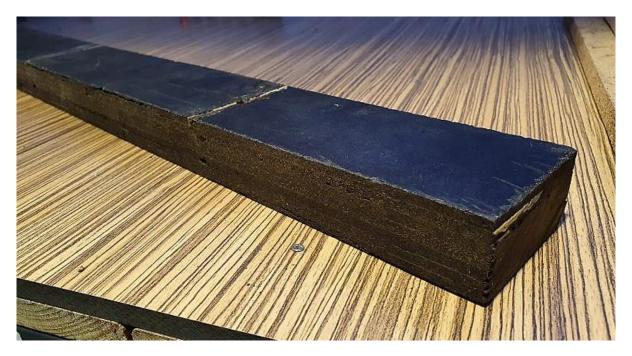

Figure 3: Developed prototype of grass-stuffed geotextile roof or floor tile by HoGent