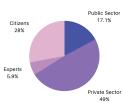

## **4 TARGET GROUPS**

Private Sector and Citizens make up the biggest part of the SCIFI network

628

Subscribers to the SCIFI Newsletter

.. of which **72**% are from the Private Sector