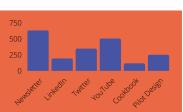

## **4 TARGET GROUPS**

Private Sector and Citizens make up the biggest part of the SCIFI network

628

Subscribers to the SCIFI Newsletter

.. of which **72**% are from the Private Sector