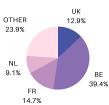

## > 4 COUNTRIES

Most of the SCIFI network's actors are coming from the 2 Seas countries, with Belgium being most represented