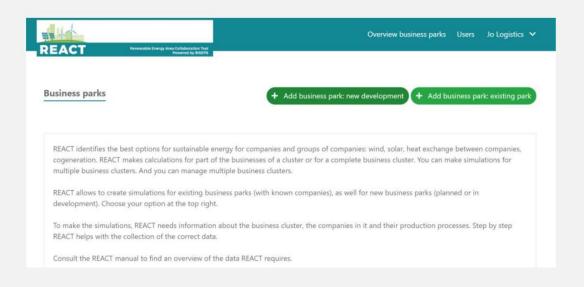

## https://react.biseps.eu/en/

The tool for "greenfields" is accessible through the button "Add business park: new development" on the business parks overview screen.

## **REACT for greenfields**

This manual will focus on the use of the tool for existing parks, explaining how to create and modify business parks, companies, processes and how to generate and understand a simulation. However, REACT can also be used for newly developed business parks ("greenfields"). Data input for these new developments is very similar to the input for existing parks. The tool for "greenfields" is accessible through the button "Add business park: new development" on the business parks overview screen.