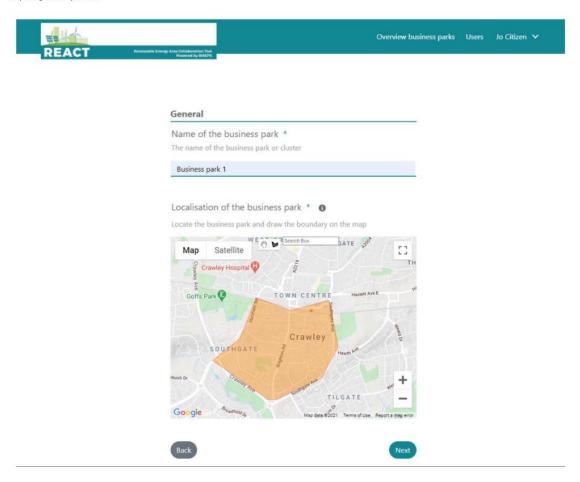

The tool can be reached via https://react.biseps.eu

You can now add all relevant data for the business park to be created, starting with some general data such as the name and location. Fields marked with \* are mandatory. Other fields can left blank if no data is available.