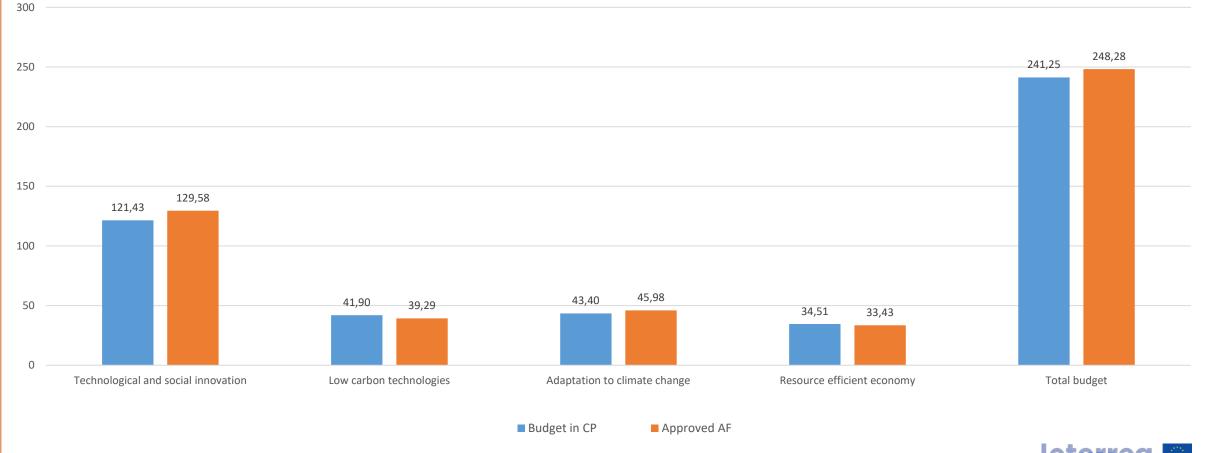

|    |    | CO2                        | MAX                                                    | ¥ÿ) | 3    |
| # Projects<br>approved | 8                                   | 18 | 20 | 12                         | 12                                                     | 4   | 8    |



#### A journey successfully taking onboard SMEs



ERDF contribution to **SMES** 

and enterprises:

about EUR 38 million

approx.15% of the ERDF



#### A Programme with a strong maritime dimension

27% of all projects have a maritime/marine dimension across all SOs





#### **Challenges and Programme responses**

Difficulties encountered

Mitigating measures

Brexit



• Time extension



COVID



• Budget increase





#### **Programme budget & Programme commitment**







# What should we reach together?



#### **Projects' contribution to Programme performance**





# Output delivery, the 1st pillar of Programme performance





#### Securing output delivery

Implementing project activities

Completing outputs

**Evidencing** outputs



# **Budget spending, the 2nd pillar of Programme performance**

ERDF Budget per Axis Approved AF (in millions)





#### Our key message for project closure: anticipation!

- Costs no longer eligible after project end date
- Prepare your closure report
- One step further (durability, transferability, new projects)
- Closure requirements: OTS, revenue generation, last claims



# How can we go a step further?



#### Demonstrate what we have to offer...



#### Develop your own knowledge management!

#### How?

- Commun