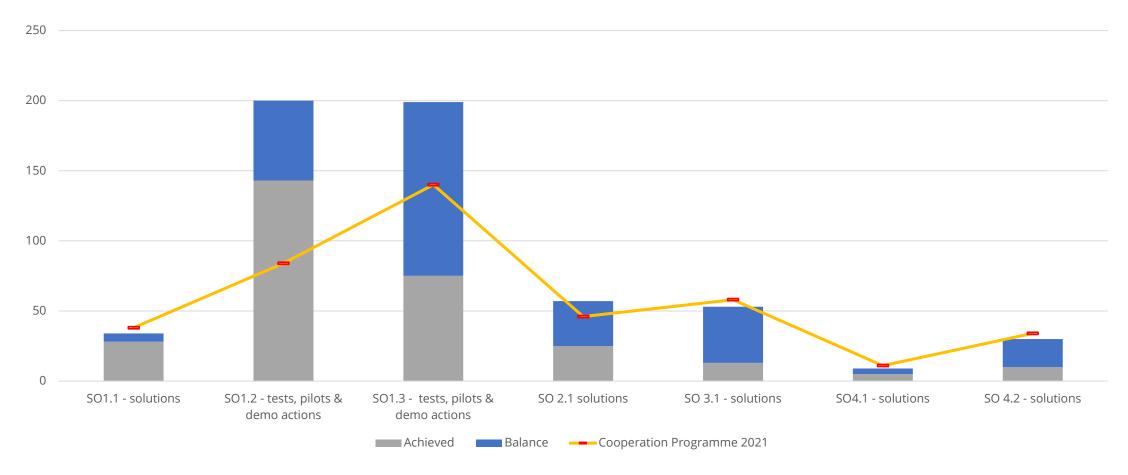

# Output delivery, the 1st pillar of Programme performance

#### Securing output delivery

Implementing project activities

Completing outputs

**Evidencing** outputs