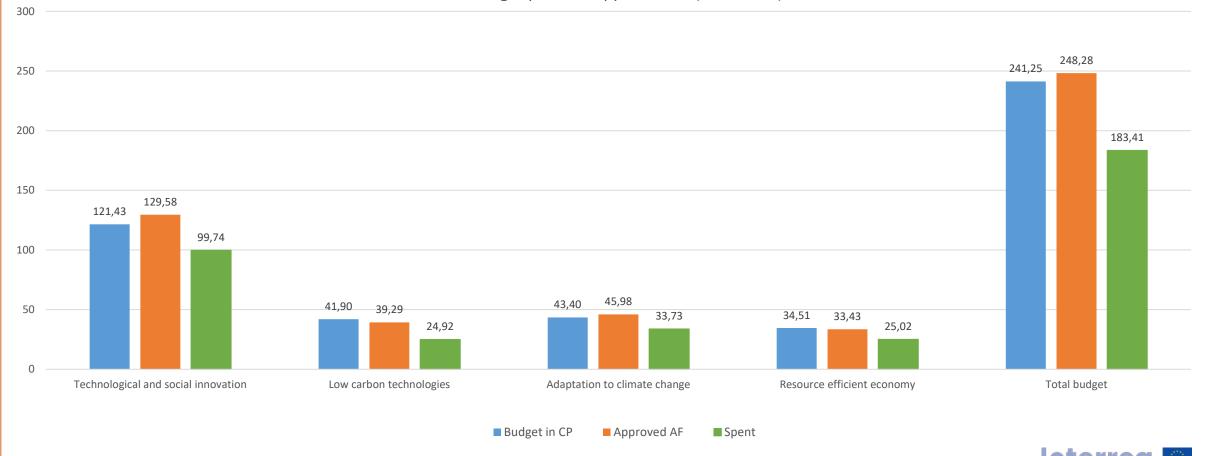

# **Budget spending, the 2nd pillar of Programme performance**

ERDF Budget per Axis Approved AF (in millions)