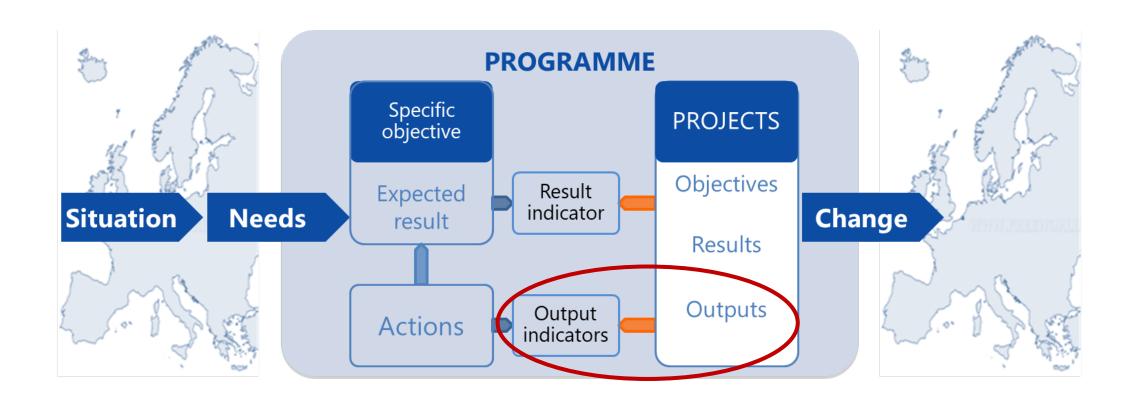

# Output delivery, the 1st pillar of Programme performance

#### Securing output delivery

Implementing project activities

Completing outputs

**Evidencing** outputs