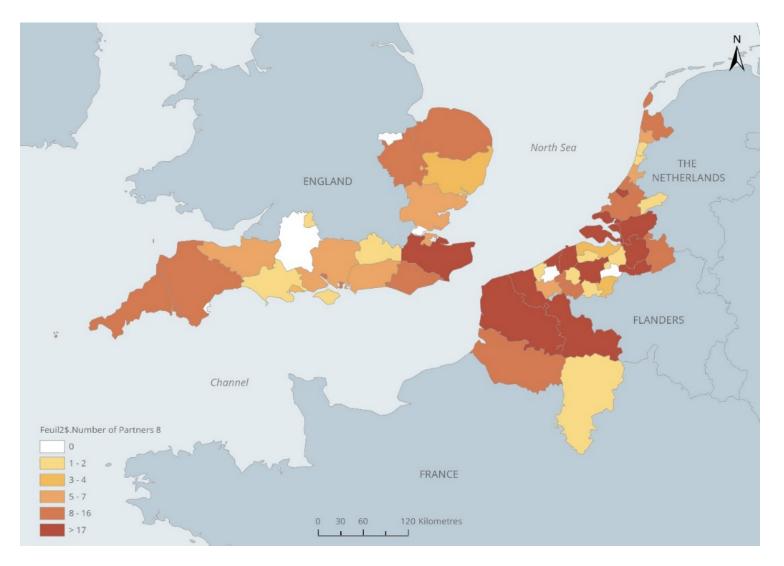

# 8 calls for projects82 projects885 organisations

31% Belgium 27% United Kingdom 22% Netherlands 20% France

## The journey so far...

82 approved projects

| Priority Axis          | Technological and social innovation |    |    | Low carbon<br>technologies | Adaptation Resou<br>to climate efficie<br>change econo |     | ient |
|------------------------|-------------------------------------|----|----|----------------------------|--------------------------------------------------------|-----|------|
| Specific<br>Objective  | 8                                   |    |    | CO2                        | MAX                                                    | ¥ÿ) | 3    |
| # Projects<br>approved | 8                                   | 18 | 20 | 12                         | 12                                                     | 4   | 8    |