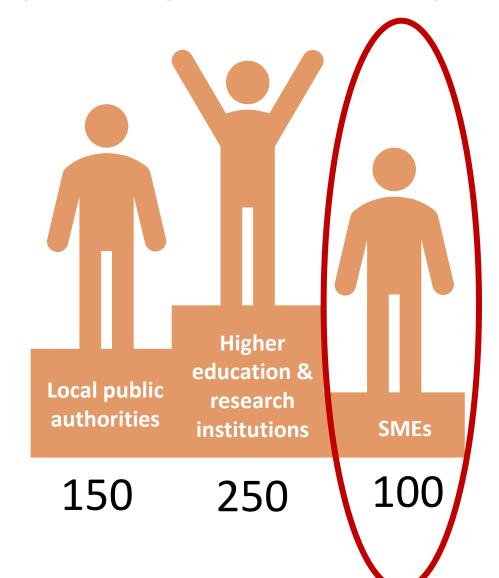

#### A journey successfully taking onboard SMEs

ERDF contribution to **SMES** 

and enterprises:

about EUR 38 million

approx.15% of the ERDF